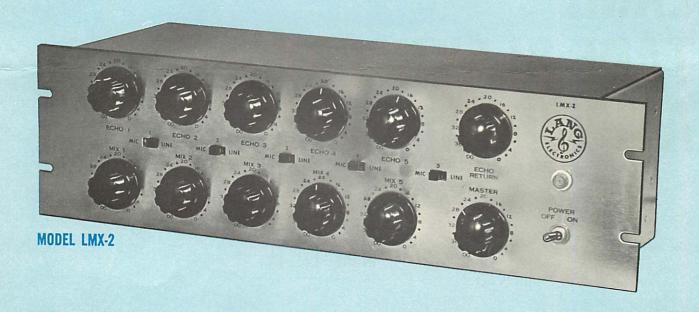

## NEW! LANG ALL SOLID STA COMPACT MIXER

With exclusive echo feed, the new Lang Solid-State Compact Mixer is the economical approach to all portable and console requirements in any recording or broadcast facility. The LANG Model LMX-2 has 10 inputs - 5 each - switchable between high and low level with separate echo feed on each. In addition, the Lang Compact Mixer features a master gain control and a master echo return control. All component circuitry is of plug-in printed circuit design to facilitate customizing to your individual requirements.

## FEATURES:

• All Silicon Circuitry • Stainless Steel Control Panel • Plug-in Microphone Pre-Amplifier and Accessory Cards • Separate Echo Feed and Return on each input . Use one, two or more units for multi-channel application

5 mixer, 1 master, 5 echo & 1 echo return 5 Microphone Line selector switches 117 Volts, 60 CPS, 10 Watts

117 Volt AC receptacle on chassis 51/4" H x 19" W x 63/4" D Stainless Steel Front Panel

103/4 lbs.